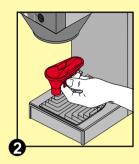

## Cleaning the components

- Switch the dispenser off by means of the main switch (fig. 3).
- · Remove drip grid (fig. 1) and drip tray (fig. 2).
- Soak these parts (15 min.) in warm water with a cleaning agent \*), rinse them and dry them.
- Place cleaned parts correctly back into the dispenser.
- Switch the dispenser on by means of the main switch.