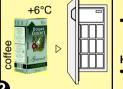

### Storage of Cafitesse products

- Store coffee and tea in a freezer at -18 °C (fig. 1).
- Thaw coffee and tea in a refrigerator at +6 °C. (This takes approx. 3 days) (fig. 2).
- Always use the packs according to the 'first-in first-out' principle. (Observe the 'best before date' on the pack)