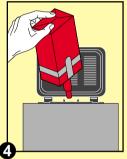

- During soaking, remove the product pack (fig. 4) and store it in a clean place. Clean the cooling compartment with a damp cloth and the brush which has been delivered with the dispenser.
- Dry the cooling compartment (fig. 5).