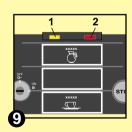

## **Description of LEDs**

## Possible faults

If the dispenser does not function correctly, check the following points before calling the service:

| if the dispenser does not function correctly, check the following points before calling the service: |                                                                                |                                                                                                                                                       |                                                                                                                                                                      |  |  |  |  |
|------------------------------------------------------------------------------------------------------|--------------------------------------------------------------------------------|-------------------------------------------------------------------------------------------------------------------------------------------------------|----------------------------------------------------------------------------------------------------------------------------------------------------------------------|--|--|--|--|
|                                                                                                      | FAULT                                                                          | CAUSE                                                                                                                                                 | REMEDY                                                                                                                                                               |  |  |  |  |
|                                                                                                      | Yellow LED (1) flashes<br>(short flashing frequency)<br>(insufficient cooling) | <ul> <li>Dispenser too close to the wall</li> <li>Ventilation openings of dispenser covered or dirty</li> <li>Ambient temperature too high</li> </ul> | <ul> <li>Move the dispenser approx. 5 cm from the wall</li> <li>Uncover or clean the ventilation openings</li> <li>Ensure appropriate cooling of the room</li> </ul> |  |  |  |  |
|                                                                                                      | Yellow LED (1) flashes<br>(long flashing frequency)                            | <ul> <li>Water temperature in the<br/>boiler too low and cooling<br/>compartment temperature<br/>incorrect</li> </ul>                                 | Wait until the dispenser<br>is heated up and<br>provide adequate<br>cooling                                                                                          |  |  |  |  |
|                                                                                                      | Yellow LED (1)<br>permanently ON                                               | - Water temperature in the boiler too low                                                                                                             | Wait until the dispenser is<br>heated up and the yellow<br>LED stops flashing                                                                                        |  |  |  |  |
|                                                                                                      | No delivery<br>LED (2) shines red                                              | - Product pack empty                                                                                                                                  | - Replace the product pack                                                                                                                                           |  |  |  |  |
|                                                                                                      | No delivery<br>LED (2) flashes red                                             | - Technical defect                                                                                                                                    | - Call the service                                                                                                                                                   |  |  |  |  |
|                                                                                                      | Dispenser does not function                                                    | <ul> <li>Dispenser not switched on</li> <li>Key switch not switched to "ON"</li> <li>Power supply interrupted</li> <li>Main fuse defective</li> </ul> | <ul> <li>Switch the dispenser on</li> <li>Switch the key switch to<br/>"ON"</li> <li>Check the power supply</li> <li>Replace the main fuse</li> </ul>                |  |  |  |  |
|                                                                                                      | Wrong water/coffee volume                                                      | - Water tap closed                                                                                                                                    | - Open the water tap                                                                                                                                                 |  |  |  |  |
|                                                                                                      | Only delivery of water                                                         | Product pack positioned incorrectly     Dosing tube not positioned correctly in the slotted pack opening                                              | Reposition or replace the p roduct pack     Position the dosing tube correctly                                                                                       |  |  |  |  |

 When LEDs (fig. 9) are flashing, see section "Description of LEDs".