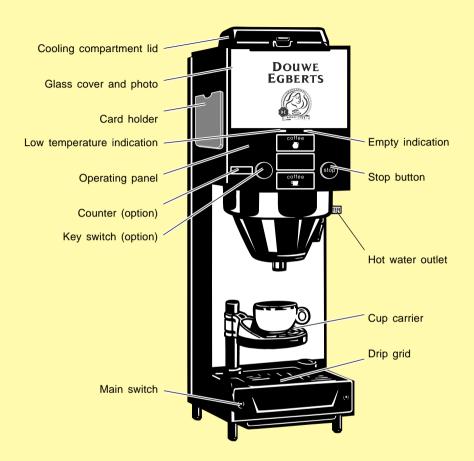

# Quick Reference Cards Cafitesse 110



**afitesse** The smarter solution





## **Description of Dispenser Components**





## **Description of LEDs**



## Possible faults

If the dispenser does not function correctly, check the following points before calling the service:

| if the dispenser does not function correctly, check the following points before calling the service: |                                                                                |                                                                                                                                                       |                                                                                                                                                                      |  |  |  |  |
|------------------------------------------------------------------------------------------------------|-----------------------