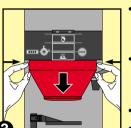

#### Cleaning the components

- Switch the dispenser off by means of the main switch.
- · Remove the cup carrier (fig. 1).
- Remove the shielding cover (fig. 3)
- Compress the trough with your thumb and index finger and withdraw it (fig.2).
- Remove the drip grid.
- · Remove the drip tray.
- Soak all parts (15 min.) in warm water with a cleaning agent \*).