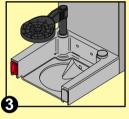

## Cleaning the components

- Switch the dispenser off by means of the main switch (fig. 3).
- · Remove drip grid (fig. 1) and drip tray (fig. 2).
- Soak these parts (15 min.) in warm water with a cleaning agent \*), rinse them and dry them.
- Place cleaned parts correctly back into the dispenser.
- Switch the dispenser on by means of the main switch.