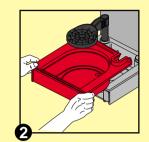

## Cleaning the components

- Switch the dispenser off by means of the main switch (fig. 3).
- · Remove drip grid (fig. 1) and drip tray (fig. 2).
- Soak these parts (15 min.) in warm water with a cleaning agent \*), rinse them and dry them.
- Place cleaned parts correctly back into the dispenser.
- Switch the dispenser on by means of the main switch.