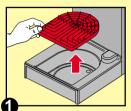

## Cleaning the components

- Switch the dispenser off by means of the main switch (fig. 3).
- · Remove drip grid (fig. 1) and drip tray (fig. 2).
- Soak these parts (15 min.) in warm water with a cleaning agent \*), rinse them and dry them.
- Place cleaned parts correctly back into the dispenser.
- Switch the dispenser on by means of the main switch.