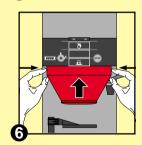

- Reinsert the product pack.
  - After 15 minutes, rinse all parts which have been soaked and dry them.
  - Place cleaned parts correctly back into the dispenser (fig. 6).
  - Switch the dispenser on again by means of the main switch.