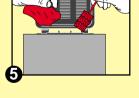

## Cleaning the components

- Switch the dispenser off by means of the main switch (fig. 3).
- · Remove drip grid (fig. 1) and drip tray (fig. 2).
- Soak these parts (15 min.) in warm water with a cleaning agent \*), rinse them and dry them.
- Place cleaned parts correctly back into the dispenser.
- Switch the dispenser on by means of the main switch.