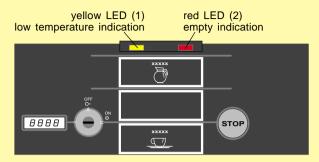

## **Description of LEDs**

## Possible faults

If the dispenser does not function correctly, check the following points before calling the service:

| if the dispenser does not function correctly, check the following points before calling the service: |                                                                                |                                                                                                                                                       |                                                                                                                                                                      |  |  |  |  |
|------------------------------------------------------------------------------------------------------|--------------------------------------------------------------------------------|-------------------------------------------------------------------------------------------------------------------------------------------------------|----------------------------------------------------------------------------------------------------------------------------------------------------------------------|--|--|--|--|
|                                                                                                      | FAULT                                                                          | CAUSE                                                                                                                                                 | REMEDY                                                                                                                                                               |  |  |  |  |
|                                                                                                      | Yellow LED (1) flashes<br>(short flashing frequency)<br>(insufficient cooling) | <ul> <li>Dispenser too close to the wall</li> <li>Ventilation openings of dispenser covered or dirty</li> <li>Ambient temperature too high</li> </ul> | <ul> <li>Move the dispenser approx. 5 cm from the wall</li> <li>Uncover or clean the ventilation openings</li> <li>Ensure appropriate cooling of the room</li> </ul> |  |  |  |  |
|                                                                                                      | Yellow LED (1) flashes<br>(long flashing frequency)                            | <ul> <li>Water temperature in the<br/>boiler too low and cooling<br/>compartment temperature<br/>incorrect</li> </ul>                                 | Wait until the dispenser<br>is heated up and<br>provide adequate<br>cooling                                                                                          |  |  |  |  |
|                                                                                                      | Yellow LED (1)<br>permanently ON                                               | - Water temperature in the boiler too low                                                                                                             | Wait until the dispenser is<br>heated up and the yellow<br>LED stops flashing                                                                                        |  |  |  |  |
|                                                                                                      | No delivery<br>LED (2) shines red                                              | - Product pack empty                                                                                                                                  | - Replace the product pack                                                                                                                                           |  |  |  |  |
|                                                                                                      | No delivery<br>LED (2) flashes red                                             | - Technical defect                                                                                                                                    | - Call the service                                                                                                                                                   |  |  |  |  |
|                                                                                                      | Dispenser does not function                                                    | <ul> <li>Dispenser not switched on</li> <li>Key switch not switched to "ON"</li> <li>Power supply interrupted</li> <li>Main fuse defective</li> </ul> | <ul> <li>Switch the dispenser on</li> <li>Switch the key switch to<br/>"ON"</li> <li>Check the power supply</li> <li>Replace the main fuse</li> </ul>                |  |  |  |  |
|                                                                                                      | Wrong water/coffee volume                                                      | - Water tap closed                                                                                                                                    | - Open the water tap                                                                                                                                                 |  |  |  |  |
|                                                                                                      | Only delivery of water                                                         | Product pack positioned incorrectly     Dosing tube not positioned correctly in the slotted pack opening                                              | Reposition or replace the p roduct pack     Position the dosing tube correctly                                                                                       |  |  |  |  |

 When LEDs (fig. 9) are flashing, see section "Description of LEDs".