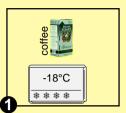

### Storage of Cafitesse products

- Store coffee and tea in a freezer at -18 °C (fig. 1).
- Thaw coffee and tea in a refrigerator at +6 °C. (This takes approx. 3 days) (fig. 2).
- Always use the packs according to the 'first-in first-out' principle. (Observe the 'best before date' on the pack)