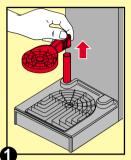

## Cleaning the components

- Switch the dispenser off by means of the main switch (fig. 3).
- · Remove drip grid (fig. 1) and drip tray (fig. 2).
- Soak these parts (15 min.) in warm water with a cleaning agent \*), rinse them and dry them.
- Place cleaned parts correctly back into the dispenser.
- Switch the dispenser on by means of the main switch.